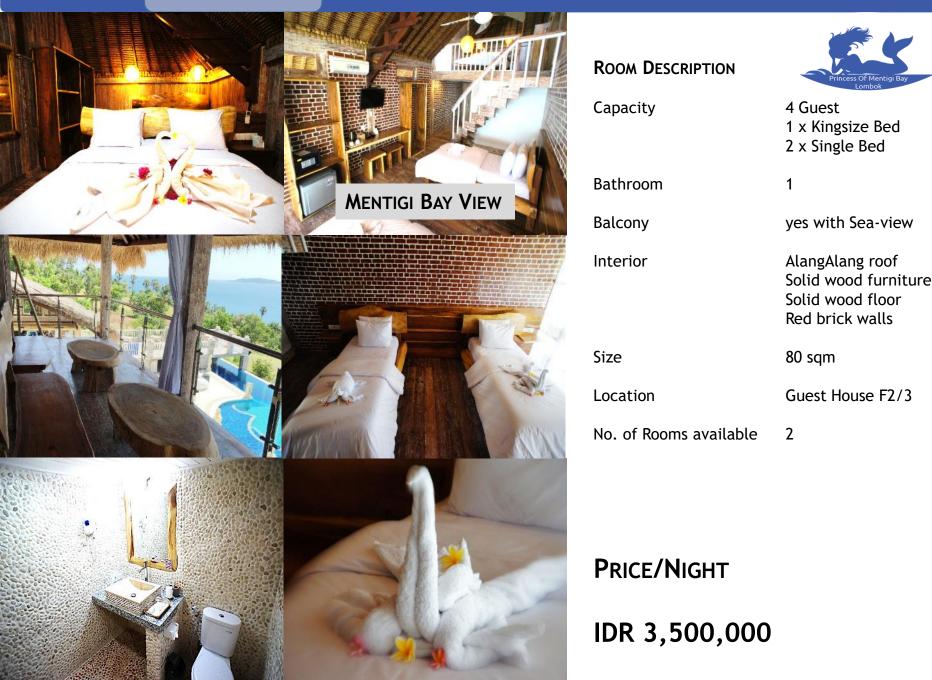

#### looms/Rates

Services

Event

Tours

Gallery

Contact

| ROOM DESCRIPTION       | Princess Of Mentigi Bay<br>Lombok                           |
|------------------------|-------------------------------------------------------------|
| Capacity               | 2 Guest<br>1 x Kingsize Bed                                 |
| Bathroom               | 1                                                           |
| Balcony                | Lounge with Sea-view                                        |
| Interior               | Solid wood furniture<br>Solid wood floor<br>Red brick walls |
| Size                   | 40 sqm                                                      |
| Location               | Guest House<br>Groundfloor                                  |
| No. of Rooms available | 2                                                           |
|                        |                                                             |

Gallery

Contact

**PRICE/NIGHT** 

IDR 2,000,000