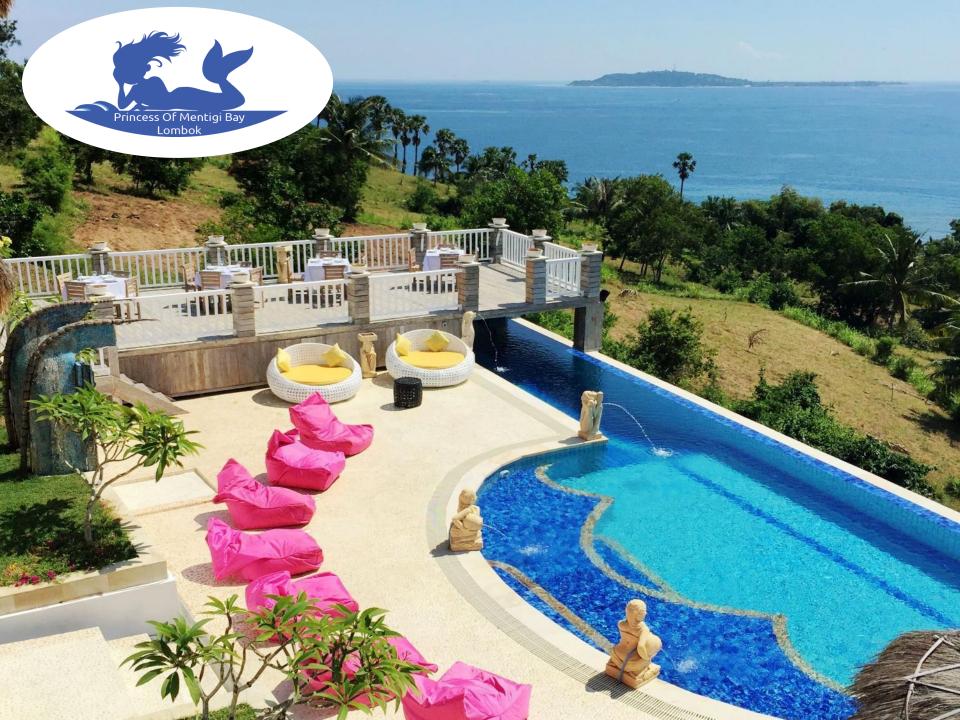

### THE PRINCESS OF MENTIGI BAY, LOMBOK, INDONESIA

Feng Shui couldn't describe this paradise better. On the feet of Mt. Rinjani, build on a rocky hill elevated 100m from the sea-level, You have a beautiful view to Lombok's famous 3 Gili Islands (Gili Trawangan, Gili Meno and Gili Air).

The unique building style with its traditional components in harmony with modern facilities creating an atmosphere of deep relaxation

Your wish is our call, with butler service, private chef and our transport fleet we make your staying enjoyable and comfortable. Nothing can be better than a nice drink in a 25m infinity pool overviewing Bali, the Gili Islands and North Lombok. 180 degree free view serving you magnificent sunsrises and sunsets.